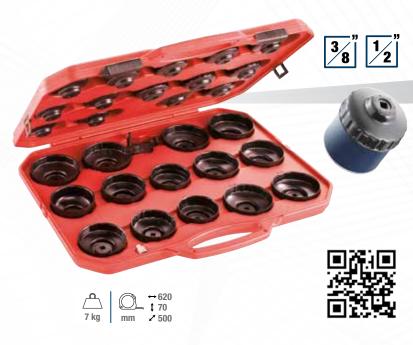

## Set of 30 oil-filter cap wrenches

- Set with 28 oil-filter cap wrenches with 3/8" square drive, 1 adapter 3/8"-1/2 ", 1 self-gripping wrench with 3/8" square drive (capacity 65÷120 mm)
- The set is suitable for the majority oil filters fitted on the following car brands: FIAT, ALFA, LANCIA, PEUGEOT, RENAULT, VOLKSWAGEN, AUDI, SEAT, SKODA, BMW, MERCEDES, VOLVO, SAAB, ROVER, JAGUAR, LOTUS, TOYOTA, SUZUKI
- Sizes of the oil-filter cap wrenches (Ø x N ° sides): 66/6 65/14 -65/67 - 68/14 - 73/14 - 74/15 - 74/76 - 75/77 - 76/12 - 76/14 - 76/30 - 76/8 - 78/15 - 80/15 - 80/82 - 86/16 - 86/18 - 90/15 -92/10 - 93/15 - 93/36 - 93/45 - 95/15 - 96/18- 100/15 - 106/15 - 108/15 - 108/18
- · Carbon steel body, burnished finish
- · Supplied in plastic case with carrying handle and closing clip