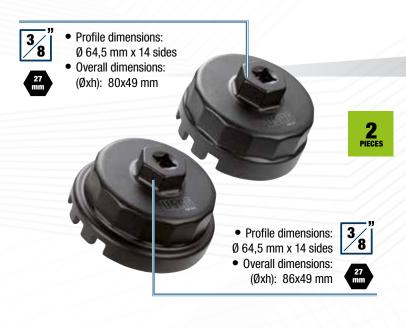

## Set of two cap wrenches for oil filter covers -Japanese cars

- Can also be used to remove the Toyota oil filter cartridge
- · Reduces the risk of damage to the oil filter covers
- Can also be used for tightening with a torque wrench
- Body in phosphatized Aluminium

Frame the QR code and download the list of applications or go to usag-tools.net

Specific for removing the oil filter covers on Toyota, Lexus, Daihatsu, Subaru engines

446 S28 Code U04461204

30 PIECES