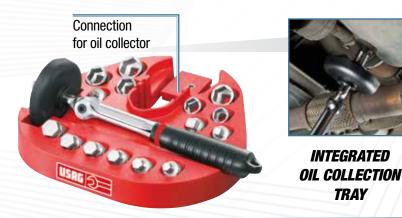

## Oil draining kit

- · Magnetic sockets to hold plugs.
- 1 hinged wrench 3/8".
- 2 bits **O** 8-10 mm.
- 6 bits O 8-10-12-13-14-17 mm.
- 6 hexagonal sockets 13-14-17-18-19-21 mm.
- 1 TORX® bit O T45.